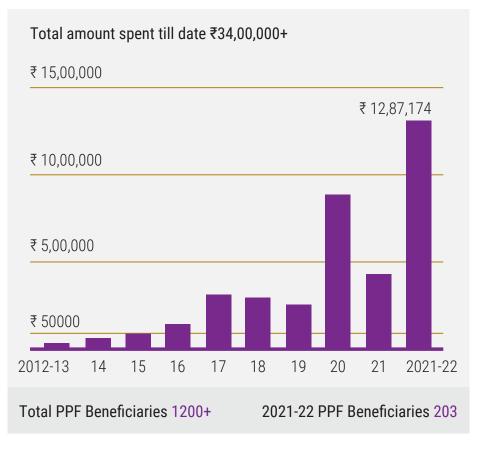

This uniform identity across all hospital units helps us to build the sense of belongingness to the moto of 'equality for quality' healthcare in our teams. **YEAR ONE** TODAY 2021-22 2012-13 35+ **Specialities** Doctors Doctors **Superspecialities Specialities** 2597 26253 Beneficiaries **Beneficiaries** 