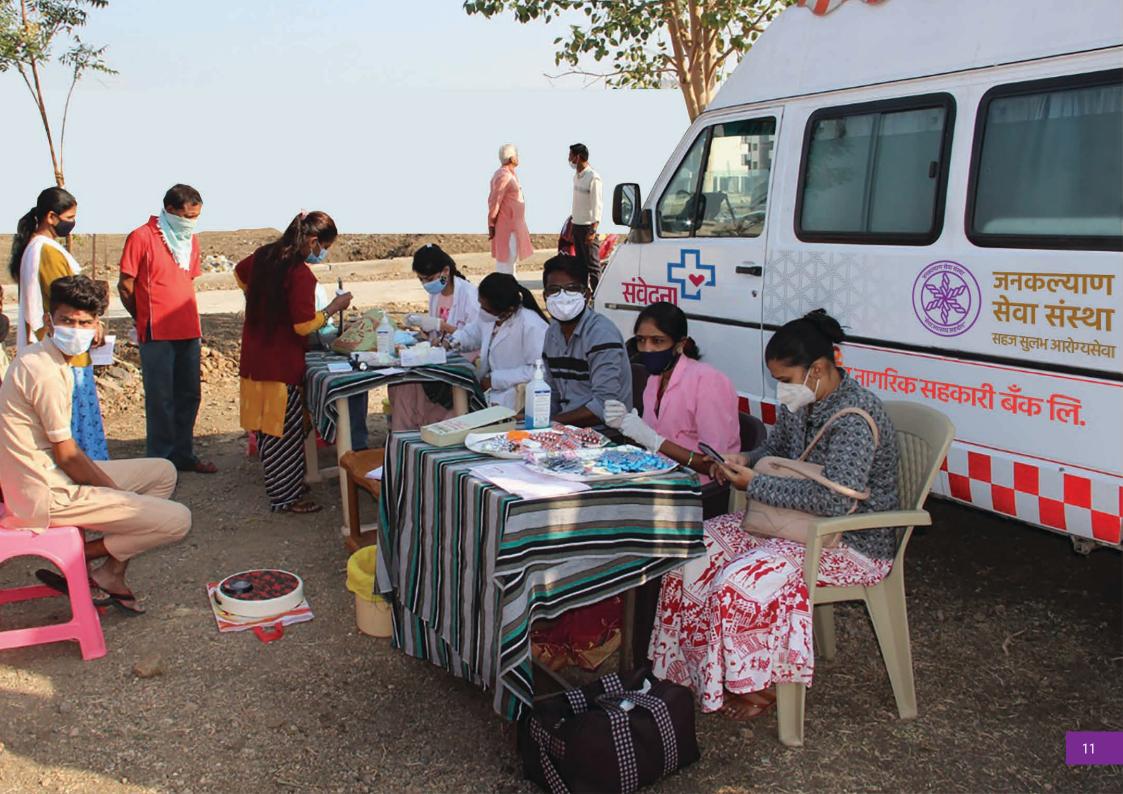

BENEFICIARIES

At Samvedana, we work towards Improving outreach of healthcare to the nooks and corners of Western Vidarbha under the umbrella of Jankalyan Seva Sanstha to enhance the healthcare status of Urban and Rural underprivileged population along with citizens who find difficulty in accessing the medical system.

Our outreach programs are spreading to remote rural and urban pockets under different names. So to maintain a singular identity among all, we clubbed all our outreach programs under Samvedana - Healthcare Outreach Initiative.